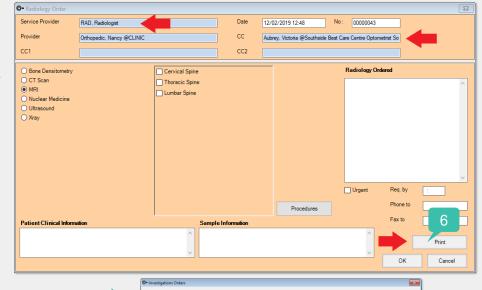

## **Bp** Learning

- Click the Order Pathology button to display the Pathology Order.
- Click in the Service Provider field and click enter and select from the list.
- The Date will default to current Date/Time.
- The CC provider should populate from the Patient Provider list.
- Select the tests.
- Enter additional notes in Patient Clinical Information.
- 7. Click Print to print the form.
- 8. Click Investigations to display all Pathology results for the patient in focus.
- Order Pathology Investigations Order Radiology actitioner Truely Health Centre P O Box 5698/4 Totara Street CMV SEROLOGY Tests Ordered AIDS SCREEN COAGULATION PROFILE ANTENATAL SEROLOGY ANTI-NUCLEAR ANTIBODIES □ срк B-HCG (QUANTITATIVE) Cyto/Hist GLUCOSE (FASTING) ☐ E/LFTs B-HCG (serum) Glucose (Random) ■ EBV SEROLOGY GTT (2hr) B12/FOLATE ☐ ELECTROLYTES Пнв BFV SEROLOGY EPP (SERUM) ☐ HB A1C Blood ☐ ESR BLOOD GROUP ☐ FAECES ADENOVIRUS ANTIGEN HEP A SEROLOGY □ BSL Faeces C/S HEP B SEROLOGY C-REACTIVE PROTEIN Faeces Reducing Subst HEP C SEROLOGY FAECES ROTAVIRUS ANTIGEN Cardiac Enzymes HEPATITIS SEROLOGY HERPES SIMPLEX ANTIBODY
- Click the Order Radiology button to display the Radiology Order.
- 2. Click in the Service Provider field and click enter and select from the list.
- 3. The CC provider should populate from the Patient Provider list.
- 4. Select the tests.
- Enter additional notes in Patient Clinical Information.
- 6. Click Print to print the form.