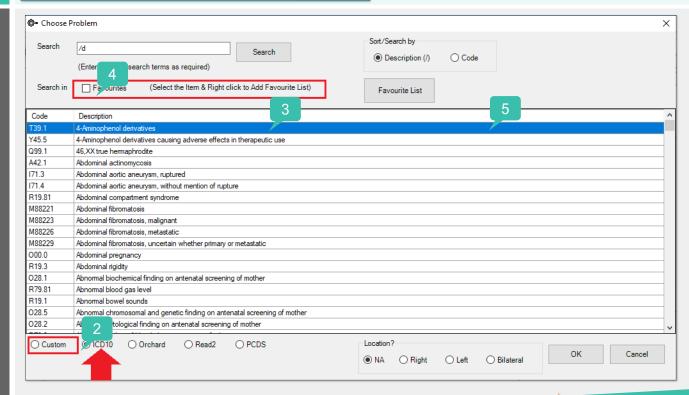

- Click the Code button to display the Choose Problem screen.
- Select the preferred coding list, etc ICD-10 to display codes.
- When you find an ICD-10 code that you will use again, right click on the code in the list and select Add to Favourites List.
- The Favourite's List will display whenever ICD-10 is selected as the coding list.
- 5. Select the required code and click OK.

**The** code is displayed in the Problem drop down menu for the patient.