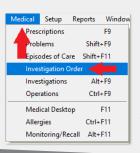

Select Medical >
Investigations Order to see
the history of all Pathology
and Radiology Orders.

Bp\*VIP.net