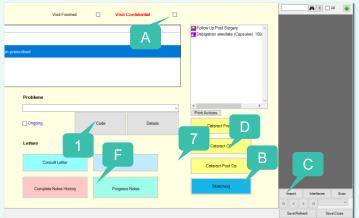

## Problem Coding

- A. Click the Confidential tick box if the patient visit note is confidential. All other users will not see the note but will need to select Show All Notes from the bottom of the screen and add a reason for 'breaking glass on a confidential note.
- **B.** Click the Sketch button to display a screen/template in paint enabling a sketch to be added to the patient record (Note: Bp can save templates with body images to sketch over).
- C. Click Import to pull an image saved on the computer into the consultation note.
- D. Click other buttons to link to other Medical Desktop forms etc. Cataract Post Op.
- E. Actions will show any action performed related to the visit, e.g. Prescribing, letters linked to notes.
- **F. You may have button** links to letters/reports enabling the quick creation of a letters from the Medical Desktop.